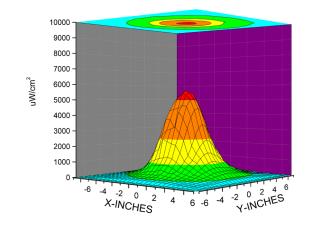

## UV-A Beam Profiles

Surface Contour Profile at 15 in (38 cm)

Top Intensity Profile at 15 in (38 cm)

CERTIFICATE OF LIGHT OUTPUT included with lamp

www.Spectro-UV.com 4 Dubon Ct., Farmingdale, NY 11735 866-230-7305 DISTRIBUTED BY: