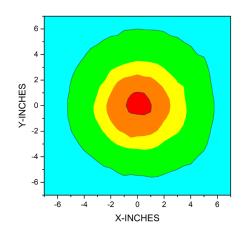

## UV-A Beam Profiles

Surface Contour Profile at 15 in (38 cm)

Top Intensity Profile at 15 in (38 cm)

CERTIFICATE OF LIGHT OUTPUT included with lamp

www.Spectro-UV.com 4 Dubon Ct., Farmingdale, NY 11735 866-230-7305 DISTRIBUTED BY: