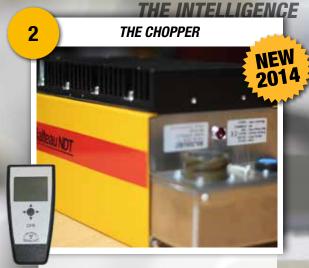

Entirely renewed in 2014, our new chopper has already become a extremely reliable equipment and contains all features that the previsous version was already offering and more.

« As our generators, Balteau's chopper can be adapted to any mechanical carriage of the main manufacturers »

Being the power converter between the batteries and the generator, the CF3 is an intelligent regulator which will offer the most stable and constant output all along exposures.

The CF3 and its CFR allow you to set all the parameters for your X-ray exposure and retreive memory of all generators used before. The CFR also holds memory on the preheating time by retrieving the data stored in the CF3.