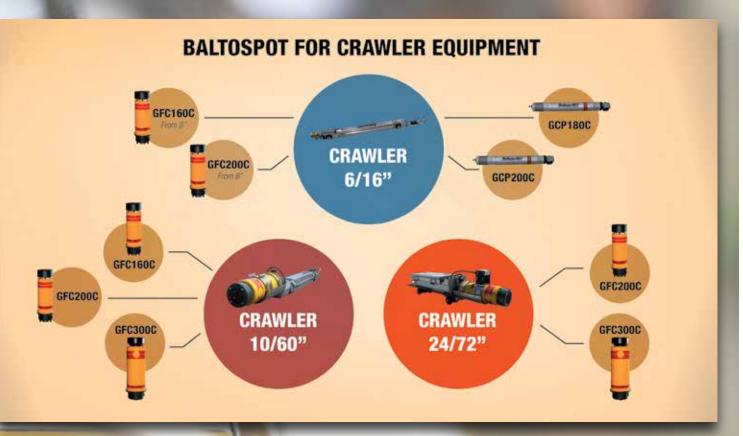

# AN EASY WAY TO FIND WHICH GENERATOR SUITS WHICH CRAWLER VEHICULE...

| 3000         | BALTOSPOTG               |
|--------------|--------------------------|
|              |                          |
|              |                          |
|              |                          |
|              |                          |
| 0 to 300 kV  | High voltage range: 1    |
| 3 mA         | Approx. tube current:    |
| 360° x 45°   | Beam angle:              |
| 4 X 1,3      | Focal spot size (IEC336) |
| er or others | Control unit: BNDT chop  |
| Air          | Anode cooling            |
| 50%          | Duty cycle:              |
| *): 44 mm    | Steel penetration at max |
| -10 to 40°C  | Operating temperature:   |
|              | Weight (without rings):  |