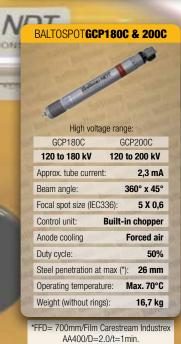

# A COMPLETE CRAWLER SYSTEM IS COMPOSED OF:

THE POWER

1 THE GENERATOR UNIT

« Highly compatible, our generators can be adapted to any mechanical carriage of the main manufacturers »

As a major supplier in the crawlers industry, Balteau has designed generators that are specifically designed to be used for the pipeline inspection and on mechanichal carriers. The Balteau NDT range of generators for crawlers includes the following product: GFC160C, GFC200C, GFC300C, GCP180C & GCP200C.