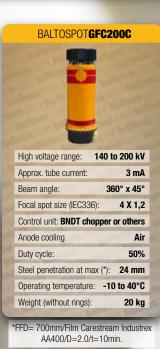

# AN EASY WAY TO FIND WHICH GENERATOR SUITS WHICH CRAWLER VEHICULE...

| 3000         | BALTOSPOTG               |
|--------------|--------------------------|
|              |                          |
|              |                          |
|              |                          |
|              |                          |
| 0 to 300 kV  | High voltage range: 1    |
| 3 mA         | Approx. tube current:    |
| 360° x 45°   | Beam angle:              |
| 4 X 1,3      | Focal spot size (IEC336) |
| er or others | Control unit: BNDT chop  |
| Air          | Anode cooling            |
| 50%          | Duty cycle:              |
| *): 44 mm    | Steel penetration at max |
| -10 to 40°C  | Operating temperature:   |
|              | Weight (without rings):  |