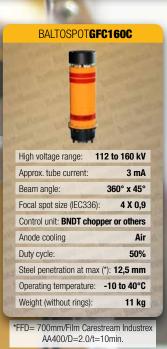

# A COMPLETE CRAWLER SYSTEM IS COMPOSED OF:

THE POWER

1 THE GENERATOR UNIT

« Highly compatible, our generators can be adapted to any mechanical carriage of the main manufacturers »

As a major supplier in the crawlers industry, Balteau has designed generators that are specifically designed to be used for the pipeline inspection and on mechanichal carriers. The Balteau NDT range of generators for crawlers includes the following product: GFC160C, GFC200C, GFC300C, GCP180C & GCP200C.